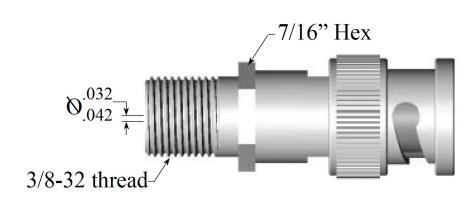

## **BNC Connector** Male to "F" Female

## **Technical Data**

| Bandwidth      | Impedance         | Return Loss                 | Insertion Loss            |
|----------------|-------------------|-----------------------------|---------------------------|
| 0 MHz to 1 GHz | 75 Ohms (nominal) | Better than -22 dB to 1 GHz | Less than .10 dB to 1 GHz |